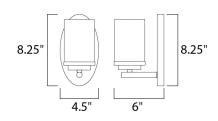

## **MEASUREMENTS**

**DIMENSION** : 4.5" W x 8.25" H x 6" Ext

**BACK PLATE** : 4.1" HCO

CANOPY : 4.5" W x 0.79" H x 8.25" L

HANGING WEIGHT : 1.21 lb

LAMPING

: 120V INPUT VOLTAGE

BULB : 1 x 60W Incandescent E26 Medium, 60W Total