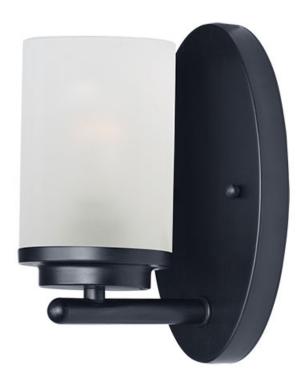

## PRODUCT DESCRIPTION

Minimalistic frames in a variety of brilliant finishes with your choice of either frosted or clear glass shades. While its sleek simplicity are modern in design, the Corona perfectly shines in any indoor application or style.

## **FINISHES OPTION**

Black (BK)

Oil Rubbed Bronze (OI)

Polished Chrome (PC)

Satin Brass (SBR)

Satin Nickel (SN)

**GLASS** 

Frosted FT